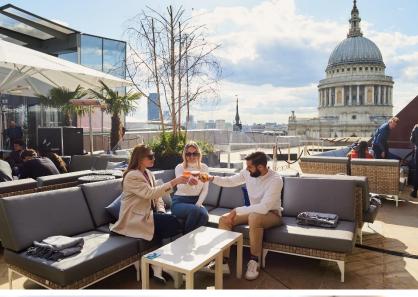

### TERRACE HIRE

Madison boasts a selection of terraces which can be booked for smaller groups or hired exclusively and for those cooler months comes complete with heaters, blankets and umbrellas; its a perfect spot to drink the day or night away all year round.

Our upper terrace cocktail bar to the opposite side of the restaurant boasts its own areas and sofas. You can hire booths or you can enjoy booking the entire terrace exclusively. With an extensive selection of Champagne, wine, cocktails and a delicious canapé and bowl food menu, it makes it a top spot for entertaining in the city with unbeatable views to impress.

The VIP terrace is the perfect outdoor spot to spoil your guests with a more intimate feel benefitting from its own Champagne bar.