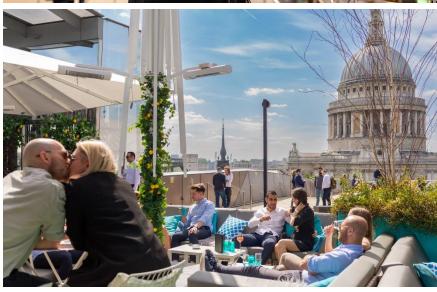

### TERRACE HIRE

Madison boasts a selection of terraces which can be booked for smaller groups or hired exclusively and for those cooler months comes complete with heaters, blankets and umbrellas; its a perfect spot to drink the day or night away all year round.

Our upper terrace cocktail bar to the opposite side of the restaurant boasts its own areas and sofas. You can hire booths or you can enjoy booking the entire terrace exclusively. With an extensive selection of Champagne, wine, cocktails and a delicious canapé and bowl food menu, it makes it a top spot for entertaining in the city with unbeatable views to impress.

The VIP terrace is the perfect outdoor spot to spoil your guests with a more intimate feel benefitting from its own Champagne bar.