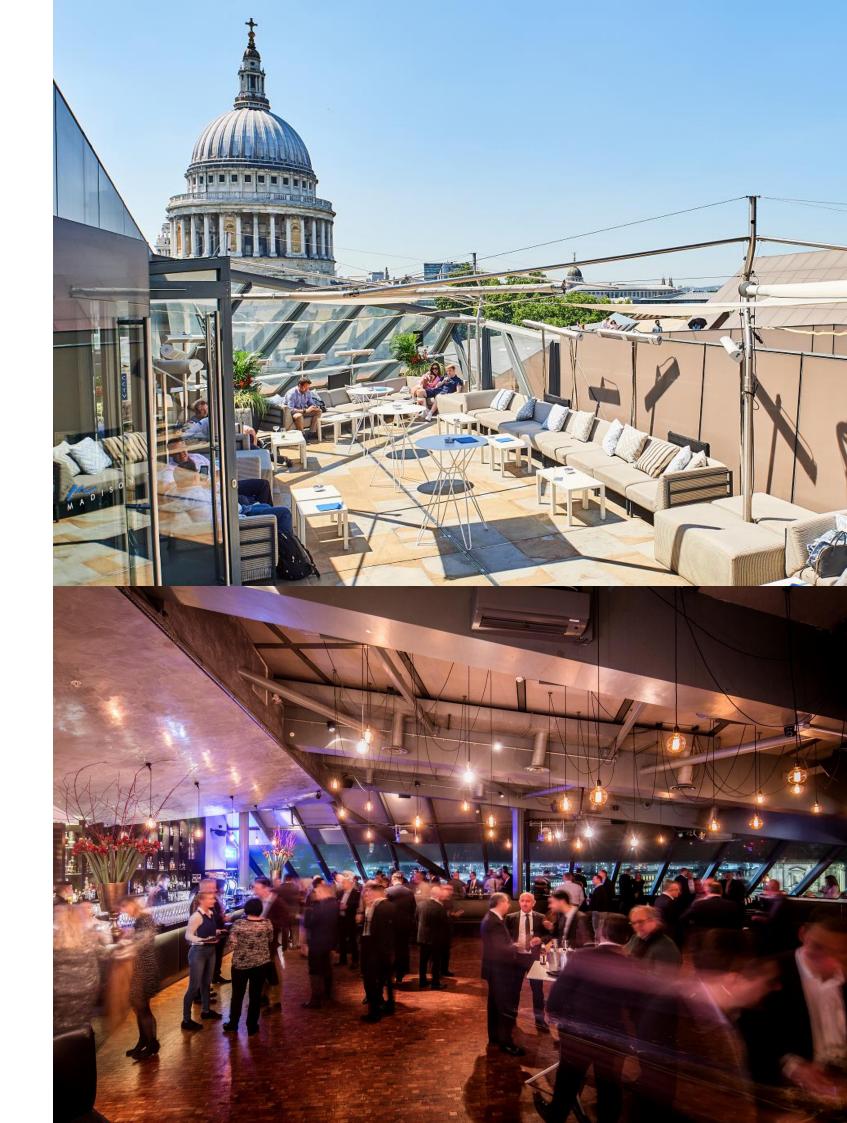

## A SENSATIONAL ROOFTOP VENUE OVERLOOKING ST PAUL'S

There are views and there are views, Madison has truly breathtakingly views overlooking St Pauls Cathedral and the ever changing London skyline.

There are numerous options for groups with terrace and VIP areas to enjoy getting together with colleges or a night out to just let your hair down and party!

## BAR LOUNGE PARTIES

Madison's glamorous main bar is a destination in its own right offering sensational panoramic views across London from the West End to The City.

Madison's Bar is London's premier destination for a lively evening of cocktails and food, accompanied by music from our in house DJs
Thursdays through to Saturdays.
A hive of buzzing activity, with a comprehensive cocktail list, canapé and bowl food menu, Madison is the ideal place to host a party, a night out with friends, a corporate occasion or launch event.
Dedicated sofas and areas can be hired accordingly to group size.

### TERRACE HIRE

Madison boasts a selection of terraces which can be booked for smaller groups or hired exclusively and for those cooler months comes complete with heaters, blankets and umbrellas; its a perfect spot to drink the day or night away all year round.