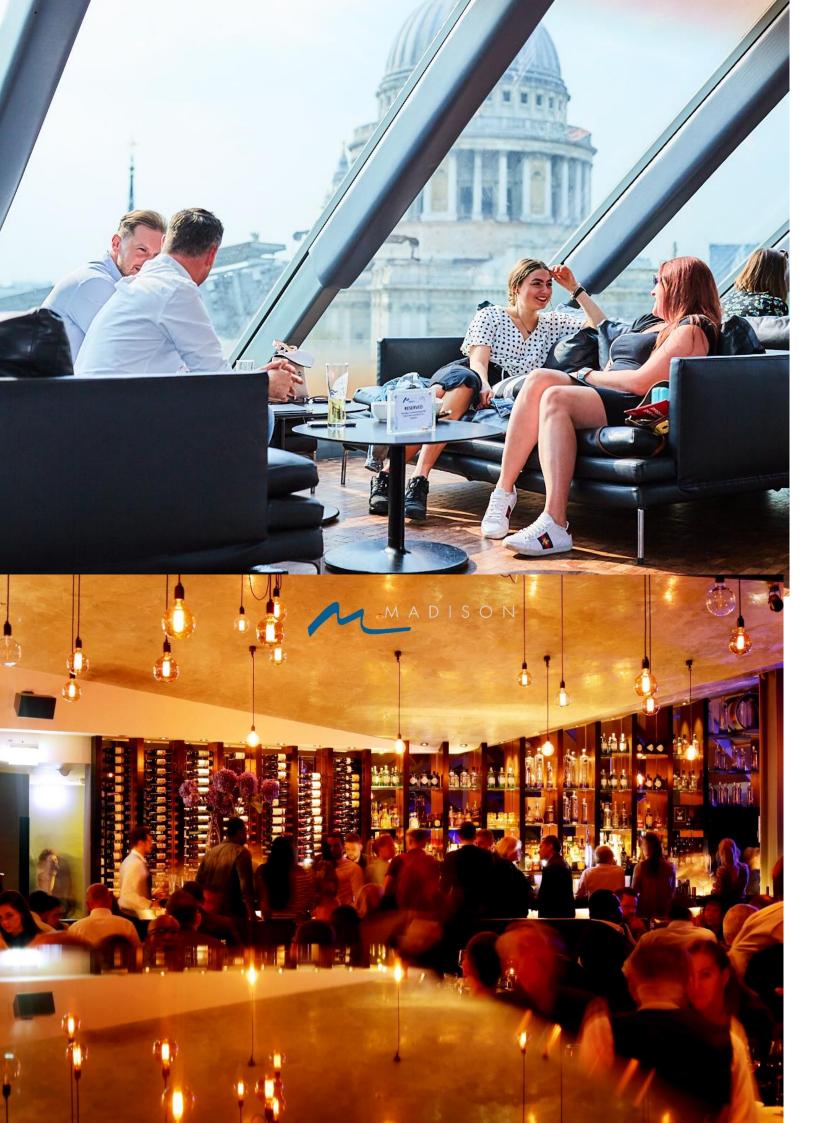

## BAR LOUNGE PARTIES

Madison's glamorous main bar is a destination in its own right offering sensational panoramic views across London from the West End to The City.

Madison's Bar is London's premier destination for a lively evening of cocktails and food, accompanied by music from our in house DJs
Thursdays through to Saturdays.
A hive of buzzing activity, with a comprehensive cocktail list, canapé and bowl food menu, Madison is the ideal place to host a party, a night out with friends, a corporate occasion or launch event.
Dedicated sofas and areas can be hired accordingly to group size.

Our upper terrace cocktail bar to the opposite side of the restaurant boasts its own areas and sofas. You can hire booths or you can enjoy booking the entire terrace exclusively. With an extensive selection of Champagne, wine, cocktails and a delicious canapé and bowl food menu, it makes it a top spot for entertaining in the city with unbeatable views to impress.

The VIP terrace is the perfect outdoor spot to spoil your guests with a more intimate feel benefitting from its own Champagne bar.