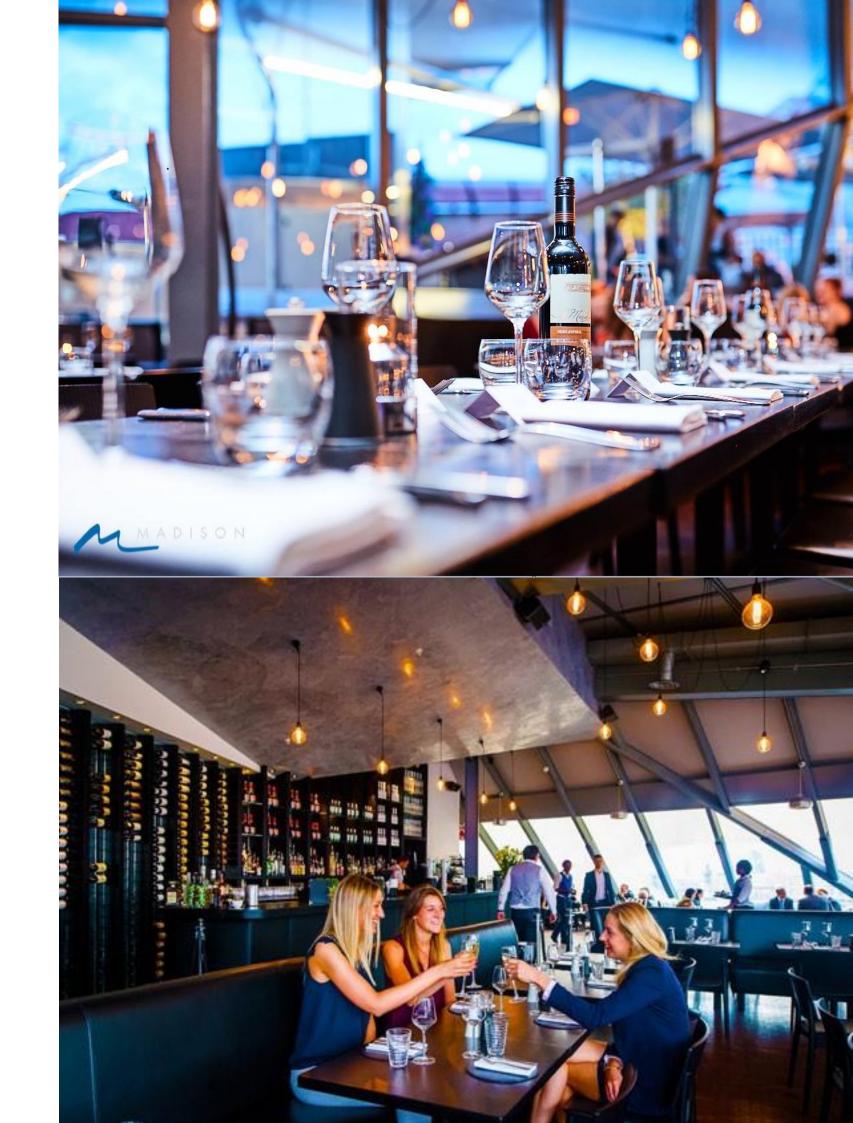

This contemporary New York-style restaurant and bar comes complete with city views, large terraces with retractable covers and an open plan bar and restaurant.

The restaurant menu takes inspiration from the New York dining scene with a focus on the grill and the best steaks from around the world. We also pride ourselves on our selection plant based menu.

## GROUP DINING

Our stylish open-plan restaurant is a great space for large groups and small parties.

Capacities From 15-100 people

The restaurant benefits from an open kitchen so you can catch a glimpse of our eclectic dishes being created. Relax and unwind in the chic Manhattan loft interior with vistas of London beyond.