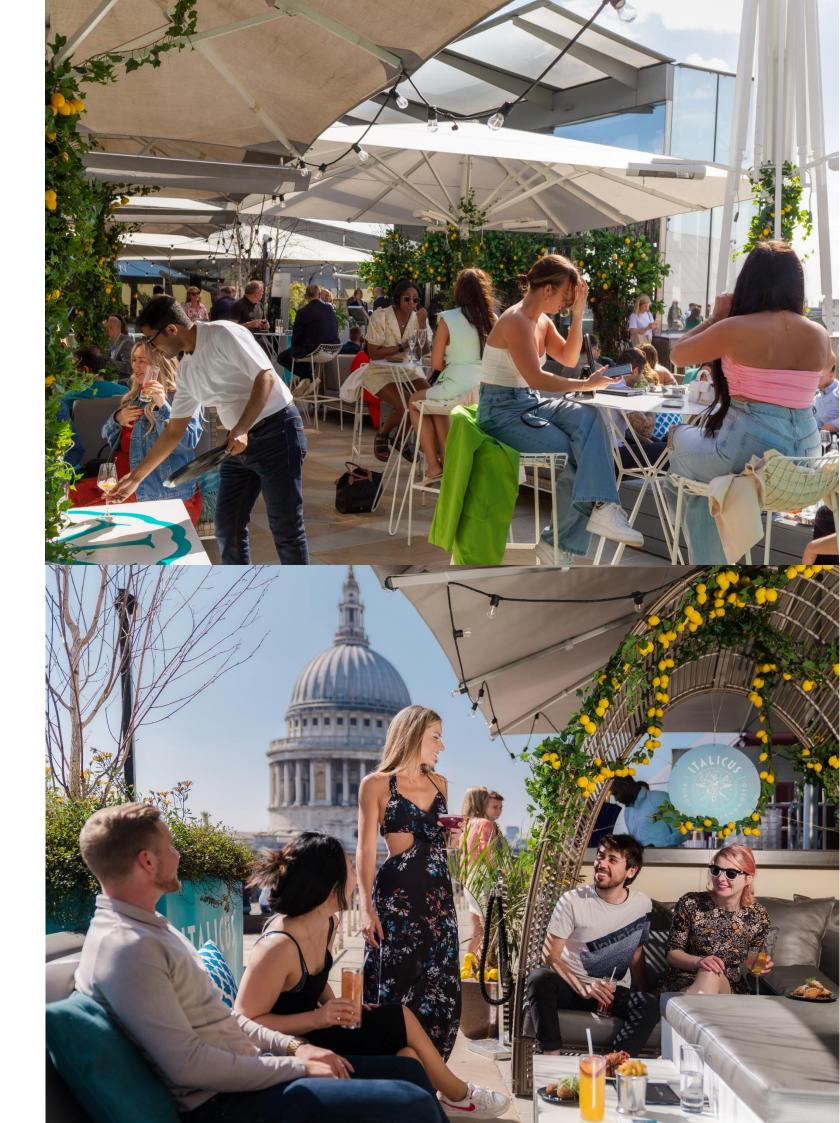

### TERRACE HIRE

Madison boasts a selection of terraces which can be booked for smaller groups or hired exclusively and for those cooler months comes complete with heaters, blankets and umbrellas; its a perfect spot to drink the day or night away all year round.

Our upper terrace cocktail bar to the opposite side of the restaurant boasts its own areas and sofas. You can hire booths or you can enjoy booking the entire terrace exclusively. With an extensive selection of Champagne, wine, cocktails and a delicious canapé and bowl food menu, it makes it a top spot for entertaining in the city with unbeatable views to impress.

The VIP terrace is the perfect outdoor spot to spoil your guests with a more intimate feel benefitting from its own Champagne bar.