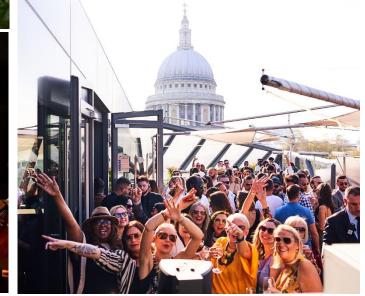

## BAR LOUNGE PARTIES

Madison's glamorous main bar is a destination in its own right offering sensational panoramic views across London from the West End to The City.

Madison's Bar is London's premier destination for a lively evening of cocktails and food, accompanied by music from our in house DJs
Thursdays through to Saturdays.
A hive of buzzing activity, with a comprehensive cocktail list, canapé and bowl food menu, Madison is the ideal place to host a party, a night out with friends, a corporate occasion or launch event.
Dedicated sofas and areas can be hired accordingly to group size.

**Capacities** 

From 10 – 140 people